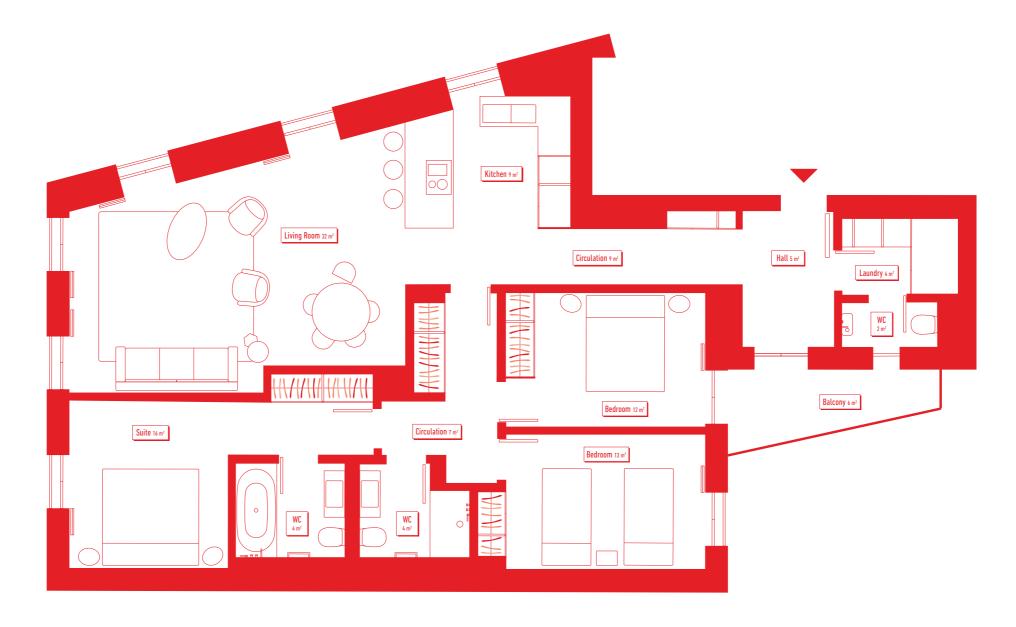

## **APARTMENT 3 • T3 • FLOOR 1**

GROSS INTERIOR AREA\* PARKING 148 m<sup>2</sup> Yes

EXTERIOR GROSS AREA\* STORAGE ROOM

6 m<sup>2</sup>

TOTAL AREA\*

154 m<sup>2</sup>

1. Palácio de Santa Clara I 2. Palácio de Santa Clara II 3. Palácio de Santa Clara III