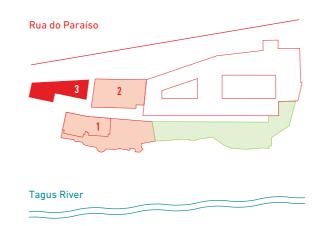

## **APARTMENT 3 • T3 • FLOOR 1**

GROSS INTERIOR AREA\* PARKING 148 m<sup>2</sup> Yes

EXTERIOR GROSS AREA\* STORAGE ROOM

6 m<sup>2</sup>

TOTAL AREA\*

154 m<sup>2</sup>

1. Palácio de Santa Clara I 2. Palácio de Santa Clara II 3. Palácio de Santa Clara III